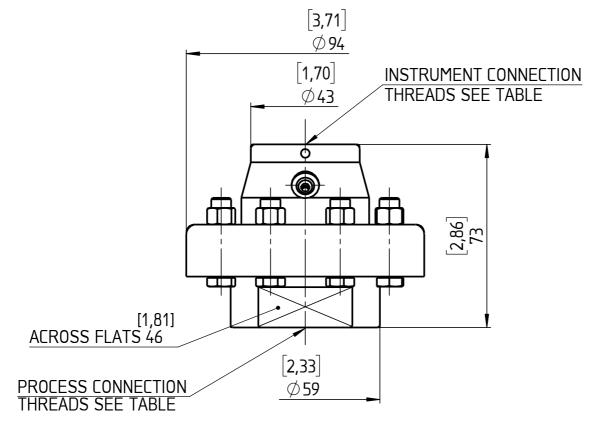

| INSTRUMENT CONNECTION THREADS | CODE |
|-------------------------------|------|
| 1/4-18 NPT FEMALE             | 02T  |
| 1/2-14 NPT FEMALE             | 04T  |
| G 1/2 FEMALE; DIN EN 837      | 51T  |

| PROCESS CONNECTION THREADS | CODE |
|----------------------------|------|
| 1-11,5 NPT FEMALE          | 10   |
| G 1 FEMALE                 | 11   |
| 1/4-18 NPT FEMALE          | 25   |
| G 1/4 FEMALE               | 26   |
| 1/2-14 NPT FEMALE          | 50   |
| G 1/2 FEMALE               | 51   |
| 3/4-14 NPT FEMALE          | 75   |
| G 3/4 FEMALE               | 76   |

Na.

Dimensions in mm [inch]

General Dimension eal, 200, Female Process

A 076 I 3-200-Female Process