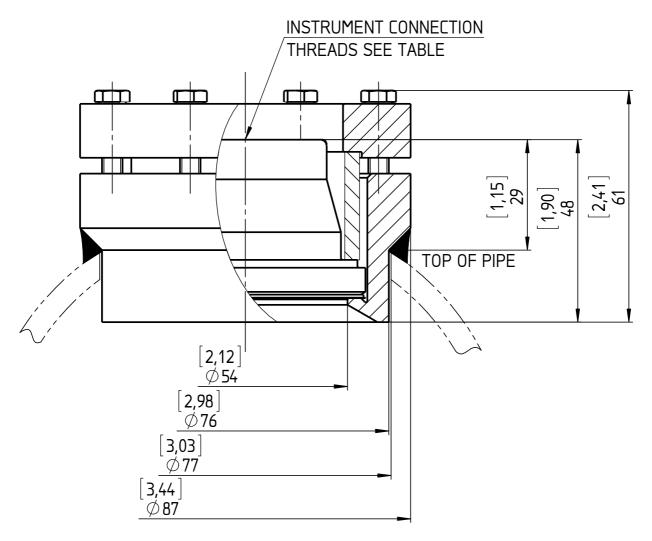

| INSTRUMENT CONNECTION THREADS | CODE |
|-------------------------------|------|
| 1/4-18 NPT FEMALE             | 02T  |
| 1/2-14 NPT FEMALE             | 04T  |
| G 1/2 FEMALE; DIN EN 837      | 15T  |

| This drawing includes confidential information which is the property of ASHCROFT INC. This copy is loaned for a specific purpose, with    |             |      |     |         |          | Dimensions in mm [inch] |                       |  |
|-------------------------------------------------------------------------------------------------------------------------------------------|-------------|------|-----|---------|----------|-------------------------|-----------------------|--|
| the understanding that it will not be reproduced or used for any other purpose or disclosed to others, and it will be returned on demand. |             |      |     |         |          | General Dimension       |                       |  |
|                                                                                                                                           |             |      |     |         | Date     | Name                    | Cool 10E /" pipe      |  |
|                                                                                                                                           |             |      |     | Drawn   | 26.10.12 | J. Krott                | Seal, 105, ≥4" pipe   |  |
|                                                                                                                                           |             |      |     | Checked | 31.10.12 | Th. Wel                 |                       |  |
|                                                                                                                                           |             |      |     |         |          | -                       |                       |  |
|                                                                                                                                           |             |      |     | l       |          |                         | DWG. NO.              |  |
|                                                                                                                                           |             |      |     |         | SHCF     | <b>ROFT</b>             | A 076 I 3-105-40-PSI  |  |
| Rev.                                                                                                                                      | Description | Date | Na. |         |          |                         | A 0/0   3- 103-40-F31 |  |