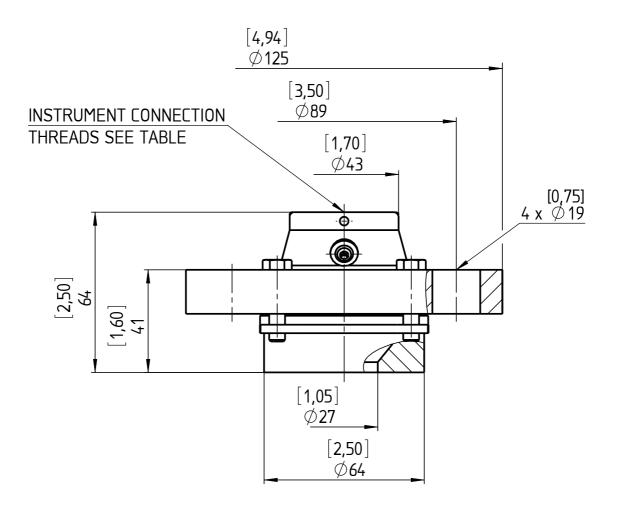

| INSTRUMENT CONNECTION THREADS | CODE |
|-------------------------------|------|
| 1/4-18 NPT FEMALE             | 02T  |
| 1/2-14 NPT FEMALE             | 04T  |
| G 1/2 FEMALE; DIN EN 837      | 15T  |

All specifications are subject to change without notice.

|       | r w specimens are subject to the igentification.                                                                                          |      |     |                  |          |           |                                   |  |  |  |
|-------|-------------------------------------------------------------------------------------------------------------------------------------------|------|-----|------------------|----------|-----------|-----------------------------------|--|--|--|
| of AS | This drawing includes confidential information which is the property of ASHCROFT INC. This copy is loaned for a specific purpose, with    |      |     |                  |          |           | Dimensions in mm [inch]           |  |  |  |
|       | the understanding that it will not be reproduced or used for any other purpose or disclosed to others, and it will be returned on demand. |      |     |                  |          |           | General Dimension                 |  |  |  |
|       |                                                                                                                                           |      |     |                  | Date     | Name      | C 1 400 DN 411 DOO 1 600 11       |  |  |  |
|       |                                                                                                                                           |      |     | Drawn            | 06.11.09 |           | Seal, 102, DN 1", 300 to 600 lbs, |  |  |  |
|       |                                                                                                                                           |      |     | Checked          | 06.11.09 | Acastres, | Raised Face                       |  |  |  |
|       |                                                                                                                                           |      |     | <b>SASHCROFT</b> |          |           | DWG. NO. A 076 I 3-102-10-        |  |  |  |
| Rev.  | Description                                                                                                                               | Date | Na. |                  |          |           | 300 to 600 lbs-RF                 |  |  |  |