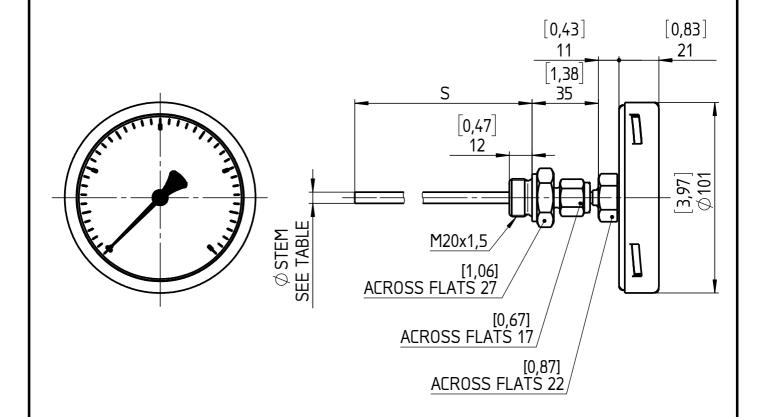

| EXECUTION | ØSTEM         |
|-----------|---------------|
| AE        | [0,31]<br>8   |
| Al        | [0,25]<br>6,4 |
| AM        | [0,24]<br>6   |
| АЗВ       | [0,38]<br>9,5 |
|           |               |

S = STEM LENGTH (SPECIFY BY CUSTOMER)

 $\bigcirc$ 

## Dimensions in mm [inch]

General Dimension

Bimetal, NG100, A, Back, 090

DWG. NO.

A 076 I 2-NG100A-R-090