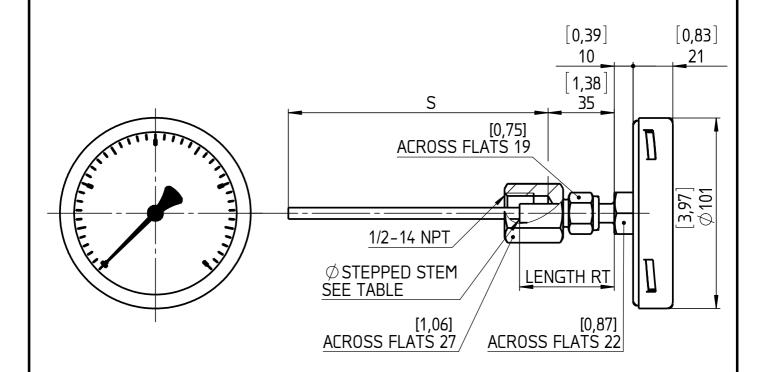

| EXECUTION | ØSTEPPED STEM<br>FROM / TO |
|-----------|----------------------------|
| RT8/6     | [0,31] / [024]<br>8 / 6    |
| RT10/6    | [0,39] / [024]<br>10 / 6   |
| RT10/8    | [0,39] / [031]<br>10 / 8   |

| LENGTH RT     |
|---------------|
| [1,97]<br>50  |
| [2,76]<br>70  |
| [3,94]<br>100 |

S = STEM LENGTH (SPECIFY BY CUSTOMER)

**SASHCROFT** 

Dimensions in mm [inch]

General Dimension

Bimetal, NG100, A, Back, 074, RT

 $\triangleleft \otimes$ 

DWG. NO.

A 076 I 2-NG100A-R-074-RT