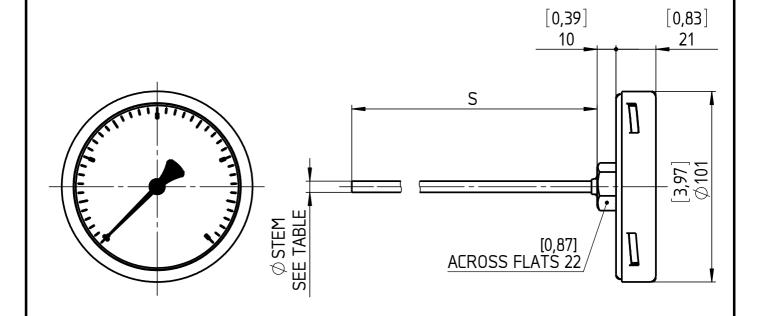

| EXECUTION | ØSTEM         |
|-----------|---------------|
| AE        | [0,31]<br>8   |
| Al        | [0,25]<br>6,4 |
| AM        | [0,24]<br>6   |
| АЗВ       | [0,38]<br>9,5 |

S = STEM LENGTH (SPECIFY BY CUSTOMER)

**SASHCROFT** 

Dimensions in mm [inch]

General Dimension

Bimetal, NG100, A, Back, 040

DWG. NO.

A 076 I 2-NG100A-R-040