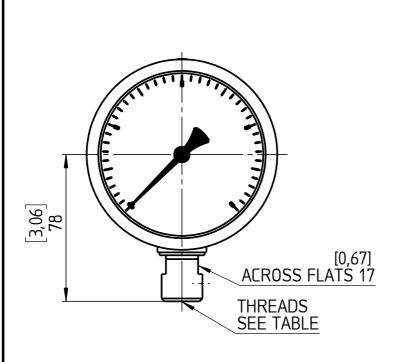

| THREADS                                | CODE |
|----------------------------------------|------|
| 9/16-18 UNF-2B FEMALE; AMINCO; HP      | 09   |
| 9/16-18 UNF-2B (LH) FEMALE; AMINCO; HP | 29   |
| M16x1,5 FEMALE; HP                     | 54   |

Date Name

Drawn 06.03.14 J. Krott

Checked 25.04.19 Th. Wall

A Changed Code 25.04.19 Krott

Na.

Dimensions in mm [inch]

General Dimension T6500HP, NG100, Lower

DWG. NO.

A 076 I 1-T6500HP-NG100-L