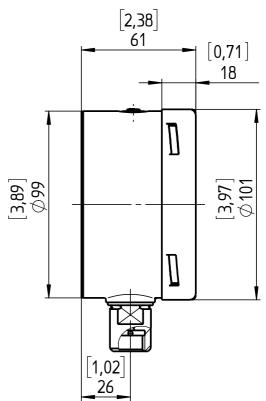

Date Name

Drawn 06.03.14 J. Krott

Checked 25.04.19 Th. Wall

A Changed Code 25.04.19 Krott

Na.

Dimensions in mm [inch]

General Dimension T6500HP, NG100, Lower

DWG. NO.

A 076 I 1-T6500HP-NG100-L