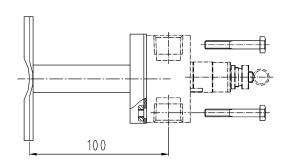

## Mounting accessories mounting bracket with accessories

Type 1

Type 2

| Туре | Mounting method       | Material        | Part no.     |
|------|-----------------------|-----------------|--------------|
| 1    | wall or rack mounting | stainless steel | MONT-WM-SS-1 |
| 2    |                       |                 | MONT-WM-SS-2 |
| 1    | 2" pipe mounting      | stainless steel | MONT-TM-SS-1 |
| 2    |                       |                 | MONT-TM-SS-2 |

| Accessory kit consisting of:   |                                                                                  |  |  |
|--------------------------------|----------------------------------------------------------------------------------|--|--|
| wall or rack mounting          | 2" pipe mounting                                                                 |  |  |
| - mounting bracket<br>- screws | - mounting bracket - "U" bolt (Type 2) - screws - 2" "U" bolt - washers and nuts |  |  |

Type 1: Mounting kit for manifolds

catalogue page G8.4.05, G8.4.06, G8.4.10

Type 2: Mounting kit for shut-off valves

section 7