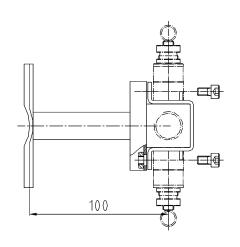

## Mounting accessories mounting bracket with accessories

Type 1

Type 2

| Туре | Mounting method       | Material        | Part no.     |
|------|-----------------------|-----------------|--------------|
| 1    | wall or rack mounting | stainless steel | MONT-WM-SS-1 |
| 2    |                       |                 | MONT-WM-SS-2 |
| 1    | 2" pipe mounting      | stainless steel | MONT-TM-SS-1 |
| 2    |                       |                 | MONT-TM-SS-2 |

| Accessory kit consisting of:   |                                                                                  |  |  |
|--------------------------------|----------------------------------------------------------------------------------|--|--|
| wall or rack mounting          | 2" pipe mounting                                                                 |  |  |
| - mounting bracket<br>- screws | - mounting bracket - "U" bolt (Type 2) - screws - 2" "U" bolt - washers and nuts |  |  |

Type 1: Mounting kit for manifolds

catalogue page G8.4.05, G8.4.06, G8.4.10

Type 2: Mounting kit for shut-off valves

section 7