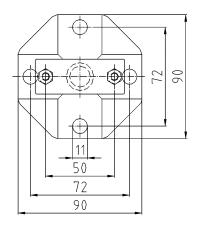

## Mounting accessories mounting bracket with accessories

Type 1

Type 2

| Туре | Mounting method       | Material        | Part no.     |
|------|-----------------------|-----------------|--------------|
| 1    | wall or rack mounting | stainless steel | MONT-WM-SS-1 |
| 2    |                       |                 | MONT-WM-SS-2 |
| 1    | 2" pipe mounting      | stainless steel | MONT-TM-SS-1 |
| 2    |                       |                 | MONT-TM-SS-2 |

| Accessory kit consisting of:   |                                                                                  |  |  |
|--------------------------------|----------------------------------------------------------------------------------|--|--|
| wall or rack mounting          | 2" pipe mounting                                                                 |  |  |
| - mounting bracket<br>- screws | - mounting bracket - "U" bolt (Type 2) - screws - 2" "U" bolt - washers and nuts |  |  |