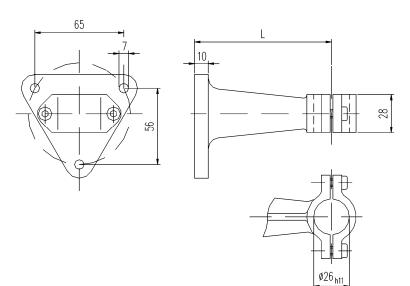

## Pressure gauge support DIN 16 281

Form H

wall mounting type

## Form A

for mounting to 2" NB pipes, wall or racks

Accessory kit for mounting to 2" NB pipes see catalogue page 8.06.

| Туре             |        |                     |                       |                                          |
|------------------|--------|---------------------|-----------------------|------------------------------------------|
| L                | Design | Material            | Surface               | Part no.                                 |
| 60<br>100<br>160 | н      | aluminum            | black lacquered       | PGS-H-H-60<br>PGS-H-H-100<br>PGS-H-H-160 |
| 100              | Н      | stainless steel     | blank                 | PGS-H-SS-100                             |
| 100              | A      | malleable cast iron | galvanized and primed | PGS-A-B-100                              |

|                                  | Design H    |                                                   | Design A               |  |
|----------------------------------|-------------|---------------------------------------------------|------------------------|--|
|                                  | Material    |                                                   |                        |  |
| Components                       | Aluminum    | Stainless<br>steel                                | Malleable<br>cast iron |  |
| Pressure gauge support           | aluminum    | sheet construc-<br>tion made of<br>316Ti (1.4571) | malleable<br>cast iron |  |
| Bolts                            | steel galv. | 316Ti (1.4571)                                    | -                      |  |
| Bolts with hexagon socket hex. 5 |             | steel galv.                                       |                        |  |