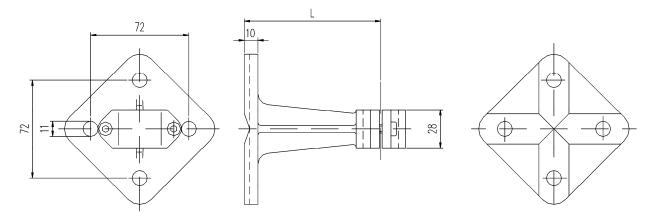

## Form A

for mounting to 2" NB pipes, wall or racks

Accessory kit for mounting to 2" NB pipes see catalogue page 8.06.

| Туре             |        |                     |                       |                                          |
|------------------|--------|---------------------|-----------------------|------------------------------------------|
| L                | Design | Material            | Surface               | Part no.                                 |
| 60<br>100<br>160 | н      | aluminum            | black lacquered       | PGS-H-H-60<br>PGS-H-H-100<br>PGS-H-H-160 |
| 100              | Н      | stainless steel     | blank                 | PGS-H-SS-100                             |
| 100              | A      | malleable cast iron | galvanized and primed | PGS-A-B-100                              |

|                                  | Design H    |                                                   | Design A               |  |
|----------------------------------|-------------|---------------------------------------------------|------------------------|--|
|                                  | Material    |                                                   |                        |  |
| Components                       | Aluminum    | Stainless<br>steel                                | Malleable<br>cast iron |  |
| Pressure gauge support           | aluminum    | sheet construc-<br>tion made of<br>316Ti (1.4571) | malleable<br>cast iron |  |
| Bolts                            | steel galv. | 316Ti (1.4571)                                    | -                      |  |
| Bolts with hexagon socket hex. 5 |             | steel galv.                                       |                        |  |