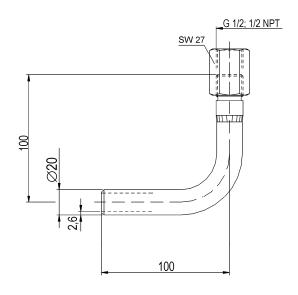

## Elbow 90°

- steel type
- 2 stainless steel type

| Connection thread d | Material | Part no.       |               |
|---------------------|----------|----------------|---------------|
|                     |          | Straight pipe  | Elbow 90°     |
| G 1/2               | Steel    | 51-PC01-SC-STR | 51-PC01-SC-EL |
|                     | St. st.  | 51-PC01-SS-STR | 51-PC01-SS-EL |
| ½ NPT               | Steel    | 50-PC01-SC-STR | 50-PC01-SC-EL |
|                     | St. st.  | 50-PC01-SS-STR | 50-PC01-SS-EL |

|                  | Steel               | Stainless steel |
|------------------|---------------------|-----------------|
| Components       | DIN-Material Number |                 |
| Tube 20 x 2,6 mm | St 35.8             | 316Ti (1.4571)  |
| Adjusting nut    | acc. to DIN 16 283  |                 |