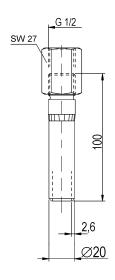

## Straight pipe

|                  | Steel               | Stainless steel |
|------------------|---------------------|-----------------|
| Components       | DIN-Material Number |                 |
| Tube 20 x 2,6 mm | St 35.8             | 316Ti (1.4571)  |
| Adjusting nut    | acc. to DIN 16 283  |                 |