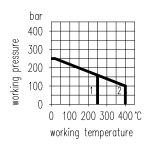

- Surface: steel phosphatized
- Range of application: For liquids, gas or steam
- Other materials, pressure/temperature ratings and connections on request