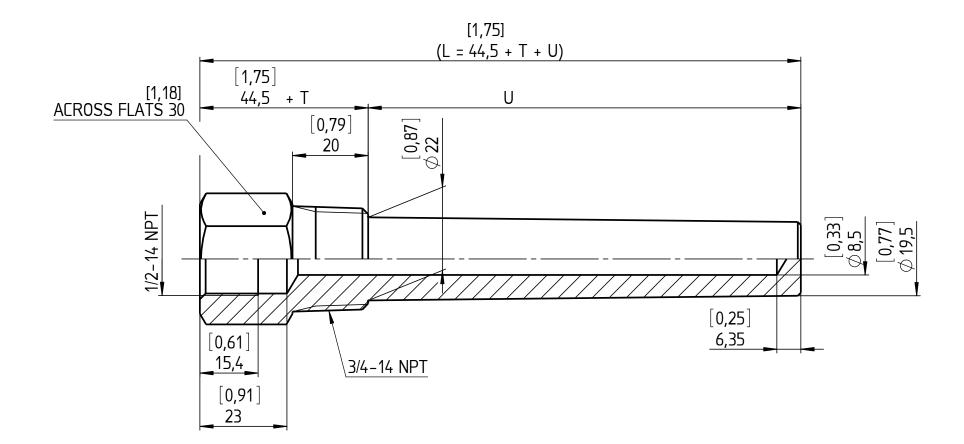

| ange without notice. | Rev.            | ev. Description Date Na.                                                                    |                           |                 |                           |                              |               |
|----------------------|-----------------|---------------------------------------------------------------------------------------------|---------------------------|-----------------|---------------------------|------------------------------|---------------|
|                      |                 |                                                                                             |                           |                 | NASHCROFT                 |                              |               |
|                      |