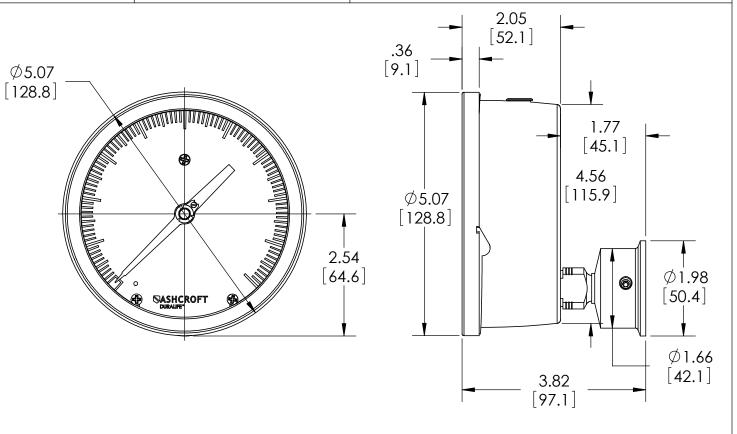

| This print certified co | rrect for |           | General Dimensions          |               |      |  |  |  |
|-------------------------|-----------|-----------|-----------------------------|---------------|------|--|--|--|
| Customer's Name         |           |           | ASHCROFT 45 1032 15B SERIES |               |      |  |  |  |
|                         |           |           | SANITARY GAUGE              |               |      |  |  |  |
| Customer's Order No.    |           | Drawn MJS | Date 8/13/10                | Date of Issue |      |  |  |  |
| Ashcroft Order No.      |           | Checked   | Date                        | SHEET-1       | Rev. |  |  |  |
| Certified by            | Date      | Approved  | Date                        | 70A3091       | Α    |  |  |  |