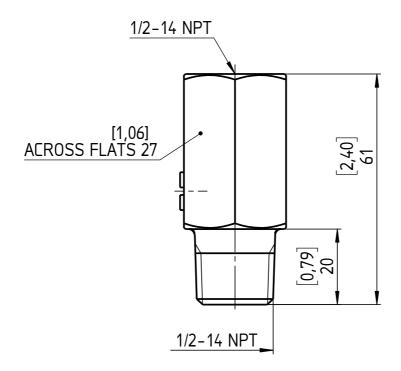

All specifications are subject to change without notice.

| A<br>Rev.                                                                                                                              | Change coding  Description | 26.04.17<br>Date | Krott<br>Na. | VA                            | SHCH     |          | 04-PD02-A-50                        |
|----------------------------------------------------------------------------------------------------------------------------------------|----------------------------|------------------|--------------|-------------------------------|----------|----------|-------------------------------------|
|                                                                                                                                        | <u></u>                    | 04.04.45         |              | <b>SASHCROFT</b> <sup>®</sup> |          |          | DWG. NO. A 076   8-Dampener-        |
|                                                                                                                                        |                            |                  |              |                               |          |          | 1/2-14 NP1 male / 1/2-14 NP1 feamle |
|                                                                                                                                        |                            |                  |              | Checked                       | 26.04.17 | Th. Wel  | 1/2–14 NPT male / 1/2–14 NPT feamle |
|                                                                                                                                        |                            |                  |              | Drawn                         | 02.05.13 | J. Krott | Dampener PD02                       |
|                                                                                                                                        |                            |                  |              |                               | Date     | Name     | D DD03                              |
| purpose or disclosed to others, and it will be returned on demand.                                                                     |                            |                  |              |                               |          |          | General Dimension                   |
| the II                                                                                                                                 |                            |                  |              |                               |          |          |                                     |
| This drawing includes confidential information which is the property of ASHCROFT INC. This copy is loaned for a specific purpose, with |                            |                  |              |                               |          |          | Dimensions in mm [inch]             |