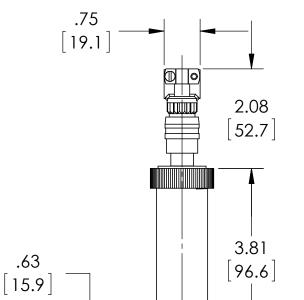

## **SASHCROFT**INC. 250 EAST MAIN STREET STRATFORD, CT 06614

1.23 [31.2]

| <u>DIMENSIONS IN [] ARE MILLIMETERS</u> |      | REV. | ECO                   | DESC          | RIPTION       | BY  | DATE       |
|-----------------------------------------|------|------|-----------------------|---------------|---------------|-----|------------|
|                                         |      | А    | 0005200               | RELEASED G    | ENERAL DIMS.  | MJS | 11/11/2011 |
| This print certified correct for        |      |      | General Dimensions    |               |               |     |            |
| Customer's Name                         |      |      | A4 SERIES TRANSMITTER |               |               |     |            |
|                                         |      |      | A4SxF02xxH1           |               |               |     |            |
| Customer's Order No.                    |      | D    | rawn MJS              | Date 11/11/11 | Date of Issue |     |            |
| Ashcroft Order No.                      |      | С    | hecked                | Date          | SHEET-1       |     | Rev.       |
| Certified by                            | Date | A    | pproved               | Date          | 70A384        | 0   | A          |

-1/4" FEMALE NPT

96.6