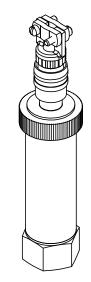

## **SASHCROFT**INC. 250 EAST MAIN STREET STRATFORD, CT 06614

1.23 [31.2]

| <u>DIMENSIONS IN [] ARE MILLIMETERS</u> |      | REV. | ECO                   | DESC          | RIPTION       | BY  | DATE       |
|-----------------------------------------|------|------|-----------------------|---------------|---------------|-----|------------|
|                                         |      | А    | 0005200               | RELEASED G    | ENERAL DIMS.  | MJS | 11/11/2011 |
| This print certified correct for        |      |      | General Dimensions    |               |               |     |            |
| Customer's Name                         |      |      | A4 SERIES TRANSMITTER |               |               |     |            |
|                                         |      |      | A4SxF02xxH1           |               |               |     |            |
| Customer's Order No.                    |      | D    | rawn MJS              | Date 11/11/11 | Date of Issue |     |            |
| Ashcroft Order No.                      |      | С    | hecked                | Date          | SHEET-1       |     | Rev.       |
| Certified by                            | Date | A    | pproved               | Date          | 70A384        | 0   | A          |