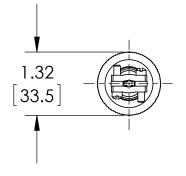

## **SASHCROFT**INC. 250 EAST MAIN STREET STRATFORD, CT 06614

1.23 [31.2]

| <u>DIMENSIONS IN [] ARE MILLIMETERS</u> |      | REV. | ECO                   | DESC          | RIPTION       | BY  | DATE       |
|-----------------------------------------|------|------|-----------------------|---------------|---------------|-----|------------|
|                                         |      | А    | 0005200               | RELEASED G    | ENERAL DIMS.  | MJS | 11/11/2011 |
| This print certified correct for        |      |      | General Dimensions    |               |               |     |            |
| Customer's Name                         |      |      | A4 SERIES TRANSMITTER |               |               |     |            |
|                                         |      |      | A4SxF02xxH1           |               |               |     |            |
| Customer's Order No.                    |      | D    | rawn MJS              | Date 11/11/11 | Date of Issue |     |            |
| Ashcroft Order No.                      |      | С    | hecked                | Date          | SHEET-1       |     | Rev.       |
| Certified by                            | Date | A    | pproved               | Date          | 70A384        | 0   | A          |