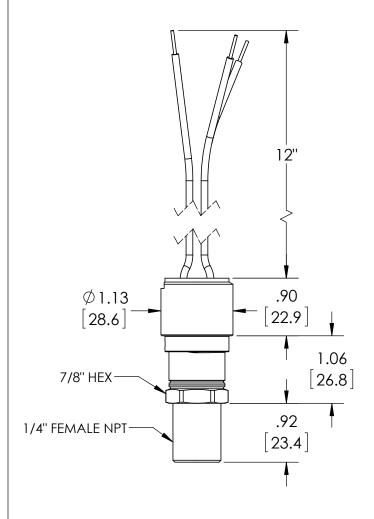

| This print certified correct for | or   |           | General Dimensions                |               |         |   |  |
|----------------------------------|------|-----------|-----------------------------------|---------------|---------|---|--|
| Customer's Name                  |      |           | A-SERIES SWITCH<br>APSN41P012L_25 |               |         |   |  |
| Customer's Order No.             |      | Drawn MJS | Date 7/6/11                       | Date of Issue |         |   |  |
| Ashcroft Order No.               |      | Checked   | Date                              | SHEET-1       | Rev.    |   |  |
| Certified by                     | Date |           | Approved                          | Date          | 70A3570 | A |  |