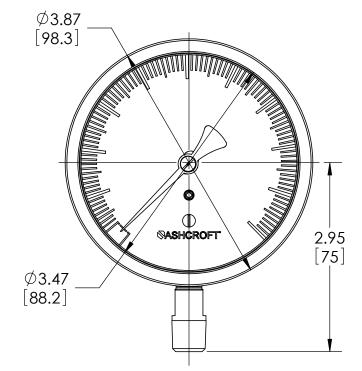

## DIMENSIONS IN [] ARE MILLIMETERS

|                                  | REV. | ECO     | DESCRIPTION                             |              |               | BY  | DATE      |
|----------------------------------|------|---------|-----------------------------------------|--------------|---------------|-----|-----------|
|                                  | A    | 0004508 | RELEASED GENERAL DIMS. FOR 10 1008S 02L |              |               | MJS | 6/21/2010 |
| This print certified correct for |      |         | General Dimensions                      |              |               |     |           |
| Customer's Name                  |      |         | 10 1008S 02L SERIES                     |              |               |     |           |
| Customer's Order No.             |      |         | Drawn MJS                               | Date 6/21/10 | Date of Issue |     |           |
| Ashcroft Order No.               |      |         | Checked                                 | Date         | SHEET-1       |     | Rev.      |
| Certified by                     | Date |         | Approved                                | Date         | 70A306        | 62  | A         |