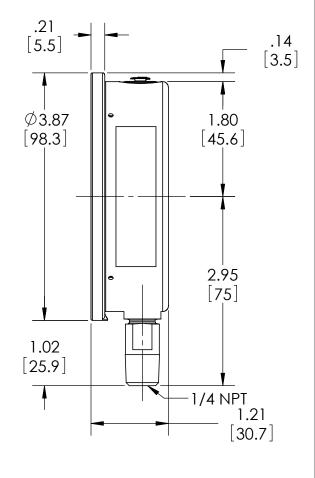

## DIMENSIONS IN [] ARE MILLIMETERS

|                                  | REV. | ECO     | DESCRIPTION                             |              |               | BY  | DATE      |
|----------------------------------|------|---------|-----------------------------------------|--------------|---------------|-----|-----------|
|                                  | A    | 0004508 | RELEASED GENERAL DIMS. FOR 10 1008S 02L |              |               | MJS | 6/21/2010 |
| This print certified correct for |      |         | General Dimensions                      |              |               |     |           |
| Customer's Name                  |      |         | 10 1008S 02L SERIES                     |              |               |     |           |
| Customer's Order No.             |      |         | Drawn MJS                               | Date 6/21/10 | Date of Issue |     |           |
| Ashcroft Order No.               |      |         | Checked                                 | Date         | SHEET-1       |     | Rev.      |
| Certified by                     | Date |         | Approved                                | Date         | 70A306        | 62  | A         |